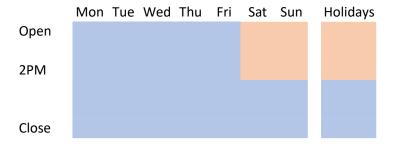

## Limited Full Membership Offerings

Anytime *except* Saturday, Sunday or Holidays before 2PM Out of plan - Play at \$20 discount from rack rates

| Individual          |                        | \$ 1,895 |
|---------------------|------------------------|----------|
| Couple              |                        | \$ 2,995 |
| Senior - Individual | Over 65 as of 1/1/2024 | \$ 1,600 |
| - Couple            |                        | \$ 2,500 |
| Young Adult/College | Ages 18-35             | \$ 1,495 |
| - Couple            |                        | \$ 2,495 |

|       | Mon | Tue | Wed | Thu | Fri | Sat | Sun | Holidays |
|-------|-----|-----|-----|-----|-----|-----|-----|----------|
| Open  |     |     |     |     |     |     |     |          |
| 2PM   |     |     |     |     |     |     |     |          |
|       |     |     |     |     |     |     |     |          |
| Close |     |     |     |     |     |     |     |          |