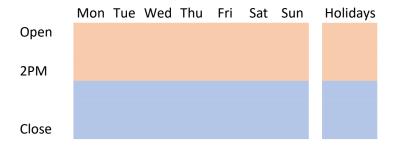

## Afternoon/Twilight Membership Offerings

Anytime *after* 2PM each day

Out of plan - Play at \$20 discount from rack rates

| Individual          |                        | \$<br>1,295 |
|---------------------|------------------------|-------------|
| Couple              |                        | \$<br>2,195 |
| Senior - Individual | Over 65 as of 1/1/2024 | \$<br>1,200 |
| - Couple            |                        | \$<br>2,000 |
| Young Adult/College | Ages 18-35             | \$<br>895   |

|       | Mon | Tue | Wed | Thu | Fri | Sat | Sun | Holidays |
|-------|-----|-----|-----|-----|-----|-----|-----|----------|
| Open  |     |     |     |     |     |     |     |          |
| 2PM   |     |     |     |     |     |     |     |          |
|       |     |     |     |     |     |     |     |          |
| Close |     |     |     |     |     |     |     |          |